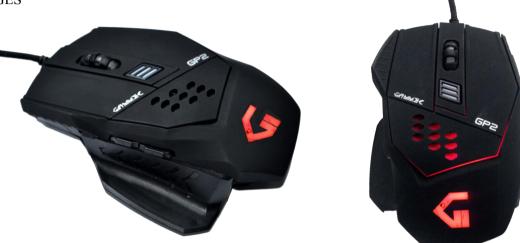

## GAMMEC MOUSE MOGP02 8058772931734 MOUSE GAMMEC GP2 WITH 6 PROGRAMMABLE BUTTONS GAMMEC GP2

DESCRIPTION

The Gammec GP2 is a gaming mouse with 6 keys, backlit and with A704 chip programmable with the appropriate software downloadable from the Gammec site.

The software allows you to have 5 profiles + import / export, to set several functions: Fire, Office, Windows, Multimedia, Macro and to have loop or fixed lighting functions.

The DPI settings are with backlit key on 4 levels selectable between 1200-1600-2000-2400-3200 which can be combined with lighting in different colors.

The materials, the rubber-coated coating, the backlit laser logo and the central wheel are also excellent.

COLOR COLOR EXTERNAL PAINTING CHIP SOFTWARE KEYS DPI

CABLE IN NYLON USB CONNECTOR BACKLIGHTING LASER LOGO WHEELED WHEEL Gaming Mouse Black Wheel Programmable A704 www.gammec.com/download/gp2.rar 6 4 selectable levels between 1200-1600-2000-2400-3200 Yes, double golden 4 colors G of backlit Gammec Yes